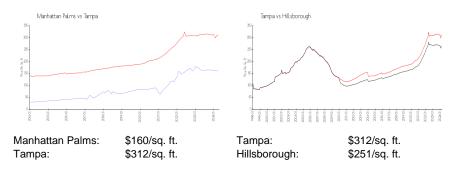

# **Manhattan Palms**

7210 N Manhattan Ave, Tampa, FL, Hillsborough 33614

### **Building Information**

| Number of units:                         | 192 |
|------------------------------------------|-----|
| Number of active listings for rent:      | 1   |
| Number of active listings for sale:      | 4   |
| Building inventory for sale:             | 2%  |
| Number of sales over the last 12 months: | 2   |
| Number of sales over the last 6 months:  | 1   |
| Number of sales over the last 3 months:  | 0   |
|                                          |     |

Manhattan Palms Condominium Association Inc 7210 N Manhattan Ave, Tampa, FL 33614 (813) 885-2704



Built in 1974 - 192 units - 2 floors

### **Market Information**



## **Inventory for Sale**

| Manhattan Palms | 2% |
|-----------------|----|
| Tampa           | 2% |
| Hillsborough    | 2% |

## Avg. Time to Close Over Last 12 Months

| Manhattan Palms | 469 days |
|-----------------|----------|
| Tampa           | 43 days  |
| Hillsborough    | 44 days  |