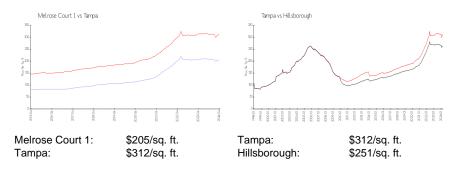

# **Melrose Court 1**

115 S Lois Ave, Tampa, FL, Hillsborough 33609

## **Building Information**

Number of units: 56 Number of active listings for rent: 0 Number of active listings for sale: 0 Building inventory for sale:

Number of sales over the last 12 months:

0%% Number of sales over the last 6 months: Number of sales over the last 3 months:

Melorose Court Condo Assoc 115 S Lois Ave, Tampa, FL 33609 (813) 286-3404

Built in 1967 - 56 units - 2 floors

### **Market Information**



## **Inventory for Sale**

Melrose Court 1 Tampa 0%%

Hillsborough

## Avg. Time to Close Over Last 12 Months

| Melrose Court 1 | 73 days |
|-----------------|---------|
| Tampa           | 42 days |
| Hillsborough    | 43 davs |