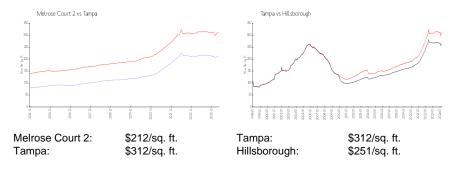

urt 2**

3909 W Cleveland St, Tampa, FL, Hillsborough 33609

## **Building Information**

| Number of units:<br>Number of active listings for rent: | 52<br>1 |
|---------------------------------------------------------|---------|
| Number of active listings for sale:                     | 0       |
| Building inventory for sale:                            |         |
| Number of sales over the last 12 months:                | 0%%     |
| Number of sales over the last 6 months:                 | 0       |
| Number of sales over the last 3 months:                 | 0       |
|                                                         |         |

Melorose Court II Condominium 3909 W Cleveland St, Tampa, FL 33609 (813) 877-8956



Built in 1968 - 52 units - 2 floors

## **Market Information**



# **Inventory for Sale**

Melrose Court 2 Tampa 0%%

Hillsborough

## Avg. Time to Close Over Last 12 Months

| Melrose Court 2 | 136 days |
|-----------------|----------|
| Tampa           | 42 days  |
| Hillsborough    | 43 days  |