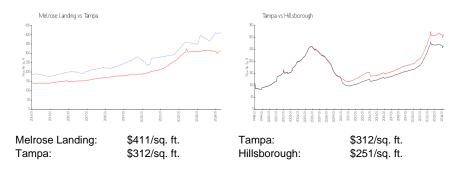

## Avg. Time to Close Over Last 12 Months

Melrose Landing3 daysTampa43 daysHillsborough44 days