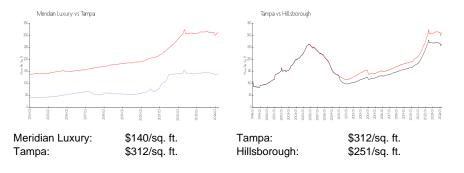

# **Meridian Luxury**

7504-7604 Timberstone Dr, Tampa, FL, Hillsborough 33615

### **Building Information**

| Number of units:                         | 176 |
|------------------------------------------|-----|
| Number of active listings for rent:      | 0   |
| Number of active listings for sale:      | 0   |
| Building inventory for sale:             |     |
| Number of sales over the last 12 months: | 0%% |
| Number of sales over the last 6 months:  | 0   |
| Number of sales over the last 3 months:  | 0   |
|                                          |     |

Meridian Luxury Condominium Address: 7605 Pinery Way, Tampa, FL 33615 Phone: +1 813-882-8169



Built in 1983 - 176 units - 3 floors

#### **Market Information**



## **Inventory for Sale**

Meridian Luxury Tampa 0%%

Hillsborough

#### Avg. Time to Close Over Last 12 Months

| Meridian Luxury | 0 days  |
|-----------------|---------|
| Tampa           | 42 days |
| Hillsborough    | 43 days |