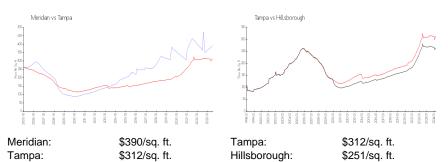

## Inventory for Sale

| Meridian     | 5% |
|--------------|----|
| Tampa        | 2% |
| Hillsborough | 2% |

#### Avg. Time to Close Over Last 12 Months

| Meridian     | 175 days |
|--------------|----------|
| Tampa        | 43 days  |
| Hillsborough | 44 days  |

Built in 2005 - 38 units - 6 floors