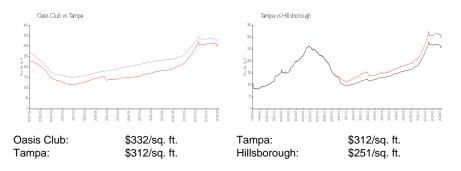

mber of units:                                                         | 60  |
|--------------------------------------------------------------------------|-----|
| Number of active listings for rent:                                      | 0   |
| Number of active listings for sale:                                      | 0   |
| Building inventory for sale:<br>Number of sales over the last 12 months: | 0%% |
| Number of sales over the last 6 months:                                  | 0   |
| Number of sales over the last 3 months:                                  | 0   |
|                                                                          |     |

Oasis Club Apartments 500 S Himes Ave, Tampa, FL 33609 (813) 877-5867



Built in 1964 - 60 units - 2 floors

#### **Market Information**



## **Inventory for Sale**

Oasis Club Tampa 0%%

Hillsborough

#### Avg. Time to Close Over Last 12 Months

| Oasis Club   | n/a     |
|--------------|---------|
| Tampa        | 42 days |
| Hillsborough | 43 days |