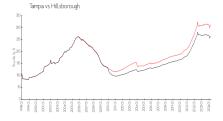

#### **Market Information**

Oxford Place at Tampa \$209/sq. ft.

Palms:

Tampa: \$312/sq. ft.

Tampa: \$312/sq. ft.

Hillsborough: \$251/sq. ft.