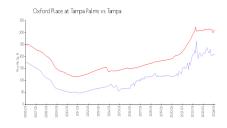

#### **Market Information**

Oxford Place at Tampa \$209/sq. ft.

Palms:

Tampa: \$312/sq. ft.

Tampa: \$312/sq. ft.

Hillsborough: \$251/sq. ft.