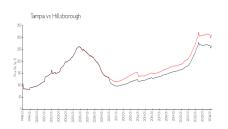

#### **Market Information**

\$291/sq. ft. \$312/sq. ft.

\$312/sq. ft. Tampa: Hillsborough: \$251/sq. ft.