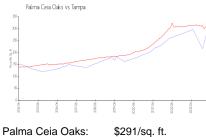

#### **Market Information**

\$291/sq. ft. \$312/sq. ft.

\$312/sq. ft. Tampa: Hillsborough: \$251/sq. ft.