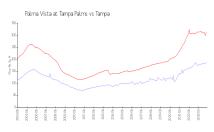

### **Market Information**

Palma Vista at Tampa \$186/sq. ft.

Palms:

Tampa: \$312/sq. ft.

Tampa: \$312/sq. ft.

Hillsborough: \$251/sq. ft.