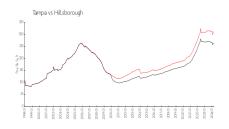

### **Market Information**

Palma Vista at Tampa \$186/sq. ft.

Palms:

Tampa: \$312/sq. ft.

Tampa: \$312/sq. ft.

Hillsborough: \$251/sq. ft.