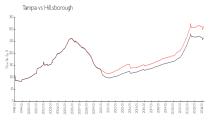

#### **Market Information**

\$312/sq. ft. Tampa:

Tampa: \$312/sq. ft. Hillsborough: \$251/sq. ft.