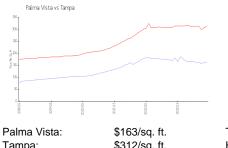

#### **Market Information**

\$312/sq. ft. Tampa:

Tampa: \$312/sq. ft. Hillsborough: \$251/sq. ft.