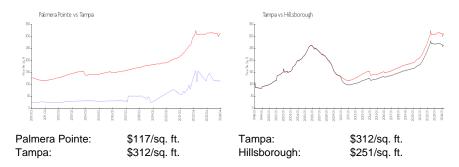

# **Palmera Pointe**

7401-8051 Palmera Pointe Cir, Tampa, FL, Hillsborough 33615

## **Building Information**

Number of units: 361
Number of active listings for rent: 0
Number of active listings for sale: 0

Building inventory for sale:

Number of sales over the last 12 months: 8%%
Number of sales over the last 6 months: 1
Number of sales over the last 3 months: 0

Palmera Pointe Condominiums Address: 7417 Palmera Pointe Cir,

Tampa, FL 33615 Phone: +1 813-915-5870



Built in 1974 - 361 units - 2 floors

#### **Market Information**



## **Inventory for Sale**

Palmera Pointe Tampa 0%%

Hillsborough

## Avg. Time to Close Over Last 12 Months

Palmera Pointe 5 days
Tampa 42 days
Hillsborough 43 days