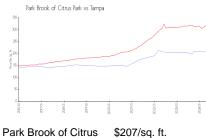

#### **Market Information**

\$207/sq. ft.

Park:

Tampa: \$321/sq. ft.

\$321/sq. ft. Tampa:

Hillsborough: \$259/sq. ft.