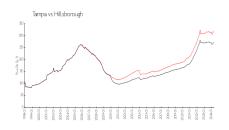

#### **Market Information**

\$207/sq. ft.

Park:

Tampa: \$321/sq. ft.

\$321/sq. ft. Tampa:

Hillsborough: \$259/sq. ft.