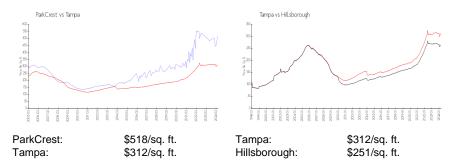

# **ParkCrest**

700 S Harbour Island Blvd, Tampa, FL, Hillsborough 33602

# **Building Information**

Number of units: 332
Number of active listings for rent: 2
Number of active listings for sale: 7
Building inventory for sale: 2%
Number of sales over the last 12 months: 18
Number of sales over the last 6 months: 9
Number of sales over the last 3 months: 6

Parkcrest HarbourIsland
Property Manager
700 South Harbour Island Blvd
Tampa, FL 33602
P 813-229-2500
F 813-229-2505
http://www.continentalconnect.com/parkcrestharbourisland

# Chammolate

Built in 2005 - 334 units - 9 floors

# **Market Information**



# **Inventory for Sale**

| ParkCrest    | 2% |
|--------------|----|
| Tampa        | 2% |
| Hillsborough | 2% |

# Avg. Time to Close Over Last 12 Months

| ParkCrest    | 66 days |
|--------------|---------|
| Tampa        | 42 days |
| Hillsborough | 43 days |