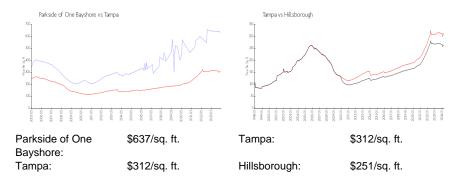

vd, Tampa, FL, Hillsborough 33606

### **Building Information**

| Number of units:<br>Number of active listings for rent: | 103<br>1    |
|---------------------------------------------------------|-------------|
| Number of active listings for sale:                     | 0           |
| Building inventory for sale:                            | •           |
| Number of sales over the last 12 months:                | <b>0</b> %% |
| Number of sales over the last 6 months:                 | 3           |
| Number of sales over the last 3 months:                 | 1           |
|                                                         |             |

Parkside One Bayshore 275 Bayshore Blvd Tampa, FL 33606 (813) 253-5315



Built in 2005 - 103 units - 18 floors

#### **Market Information**



## **Inventory for Sale**

Parkside of One Bayshore Tampa 0%%

Hillsborough

#### Avg. Time to Close Over Last 12 Months

| Parkside of One Bayshore | 63 days |
|--------------------------|---------|
| Tampa                    | 42 days |
| Hillsborough             | 43 days |