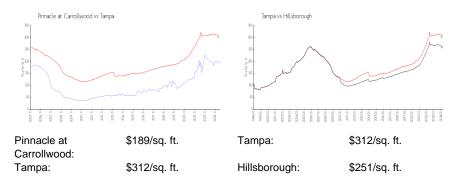

uilding Information**

| Number of units:<br>Number of active listings for rent: | 316<br>0     |
|---------------------------------------------------------|--------------|
| Number of active listings for sale:                     | 0            |
| Building inventory for sale:                            |              |
| Number of sales over the last 12 months:                | <b>08</b> %% |
| Number of sales over the last 6 months:                 | 8            |
| Number of sales over the last 3 months:                 | 6            |
|                                                         |              |

The Pinnacle at Carrollwood 5601 Pinnacle Heights Cir, Tampa, FL 33624 Phone:(813) 968-8700 (813) 960-7576



Built in 2005 - 316 units - 3 floors

### **Market Information**



## Inventory for Sale

Pinnacle at Carrollwood Tampa 0%%

Hillsborough

### Avg. Time to Close Over Last 12 Months

| Pinnacle at Carrollwood | 42 days |
|-------------------------|---------|
| Tampa                   | 43 days |
| Hillsborough            | 44 days |