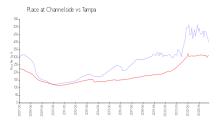

#### **Market Information**

Place at Channelside: \$401/sq. ft. Tampa: \$312/sq. ft. Tampa: \$312/sq. ft. Hillsborough: \$251/sq. ft.