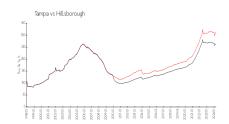

#### **Market Information**

Place at Channelside: \$401/sq. ft. Tampa: \$312/sq. ft. Tampa: \$312/sq. ft. Hillsborough: \$251/sq. ft.