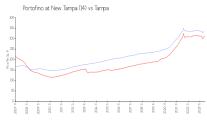

### **Market Information**

Portofino at New \$334/sq. ft. Tampa (14):

Tampa: \$312/sq. ft.

Empa vs Hillsborough

Tampa: \$312/sq. ft.

Hillsborough: \$251/sq. ft.