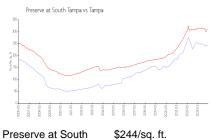

#### **Market Information**

\$244/sq. ft.

Tampa:

Tampa:

\$312/sq. ft.

Tampa vs Hillsborough 

Tampa: \$312/sq. ft.

Hillsborough: \$251/sq. ft.