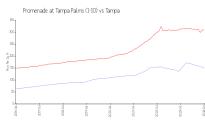

### **Market Information**

\$312/sq. ft. Tampa:

Promenade at Tampa \$151/sq. ft.

Tampa vs Hillsborough 

\$312/sq. ft. Tampa:

Hillsborough: \$251/sq. ft.