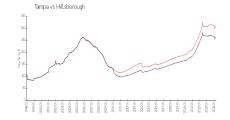

## **Market Information**

Quarter at Ybor (3): Tampa:

\$264/sq. ft. \$312/sq. ft. Tampa: Hillsborough: \$312/sq. ft. \$251/sq. ft.