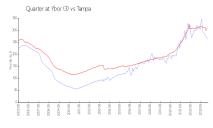

## **Market Information**

Quarter at Ybor (3): Tampa:

\$264/sq. ft. \$312/sq. ft. Tampa: Hillsborough: \$312/sq. ft. \$251/sq. ft.