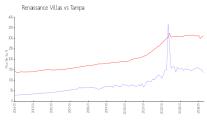

#### **Market Information**

Renaissance Villas: \$136/sq. ft. Tampa: \$312/sq. ft.

Tampa: \$312/sq. ft. Hillsborough: \$251/sq. ft.