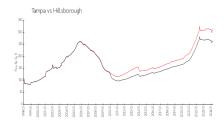

#### **Market Information**

Renaissance Villas: \$136/sq. ft. Tampa: \$312/sq. ft.

Tampa: \$312/sq. ft. Hillsborough: \$251/sq. ft.