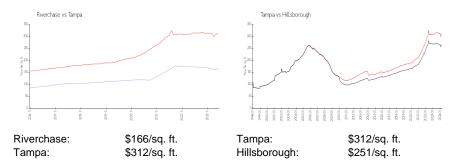

# **Riverchase**

8701-8712 Jasmeen Garden Ct, Tampa, FL, Hillsborough 33615

## **Building Information**

Number of units: 17
Number of active listings for rent: 0
Number of active listings for sale: 0
Building inventory for sale:

Number of sales over the last 12 months: 0%%

Number of sales over the last 6 months: 0

Number of sales over the last 3 months: 0

Riverchase Condominium Association

Address: 14825 Coral Berry Dr,

Tampa, FL 33626, Phone: +1 813-814-4339



Built in 2004 - 17 units - 2 floors

#### **Market Information**



## **Inventory for Sale**

Riverchase Tampa 0%%

Hillsborough

## Avg. Time to Close Over Last 12 Months

Riverchase 95 days Tampa 43 days Hillsborough 44 days