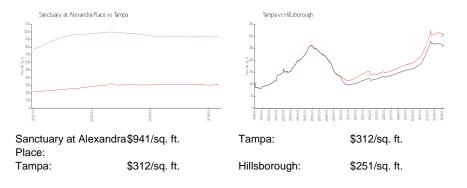

e Blvd, Tampa, FL, Hillsborough 33629

### **Building Information**

| Number of units:<br>Number of active listings for rent: | 15<br>0 |
|---------------------------------------------------------|---------|
| Number of active listings for sale:                     | 0       |
| Building inventory for sale:                            |         |
| Number of sales over the last 12 months:                | 0%%     |
| Number of sales over the last 6 months:                 | 0       |
| Number of sales over the last 3 months:                 | 0       |
|                                                         |         |

The Sanctuary at Alexandra Place Address: 2619 Bayshore Blvd, Tampa, FL 33629 Phone: +1 813-213-0212



Built in 2021 - 15 units - 18 floors

### **Market Information**



## **Inventory for Sale**

Sanctuary at Alexandra Place Tampa 0%%

Hillsborough

#### Avg. Time to Close Over Last 12 Months

| Sanctuary at Alexandra Place | 116 days |
|------------------------------|----------|
| Tampa                        | 43 days  |
| Hillsborough                 | 44 days  |