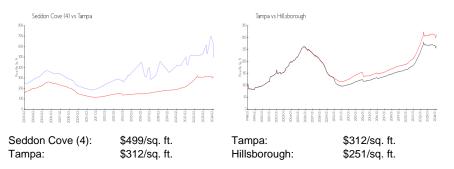

#### **Inventory for Sale**

| Seddon Cove (4) | 1% |
|-----------------|----|
| Tampa           | 2% |
| Hillsborough    | 2% |