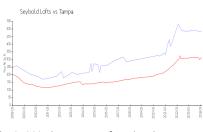

#### **Market Information**

Seybold Lofts: Tampa:

\$486/sq. ft. \$312/sq. ft. Tampa: Hillsborough: \$312/sq. ft. \$251/sq. ft.