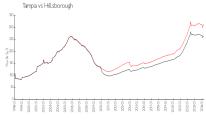

#### **Market Information**

Seybold Lofts: Tampa:

\$486/sq. ft. \$312/sq. ft. Tampa: Hillsborough: \$312/sq. ft. \$251/sq. ft.