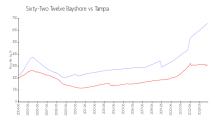

#### **Market Information**

Sixty-Two Twelve Bayshore:

\$658/sq. ft.

\$312/sq. ft.

\$312/sq. ft. Tampa:

Hillsborough: \$251/sq. ft.

Tampa: