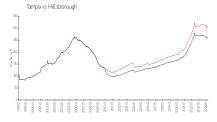

#### **Market Information**

Sixty-Two Twelve Bayshore:

\$658/sq. ft.

\$312/sq. ft.

\$312/sq. ft. Tampa:

Hillsborough: \$251/sq. ft.

Tampa: