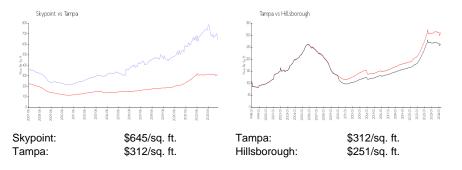

### **Market Information**

### Inventory for Sale

| Skypoint     | 7% |
|--------------|----|
| Tampa        | 2% |
| Hillsborough | 2% |

### Avg. Time to Close Over Last 12 Months

| Skypoint     | 67 days |
|--------------|---------|
| Tampa        | 42 days |
| Hillsborough | 43 days |