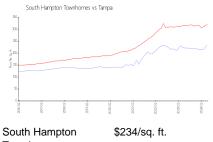

### **Market Information**

Townhomes:

Tampa vs Hillsborough 

\$321/sq. ft. Tampa:

Hillsborough: \$259/sq. ft.