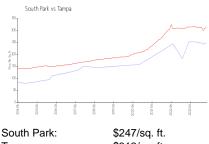

# **Market Information**

Tampa: \$312/sq. ft.

\$312/sq. ft. Tampa: Hillsborough: \$251/sq. ft.