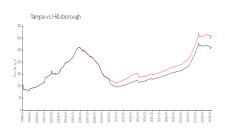

# **Market Information**

Tampa: \$312/sq. ft.

\$312/sq. ft. Tampa: Hillsborough: \$251/sq. ft.