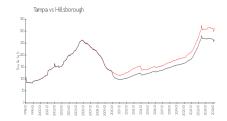

### **Market Information**

Stone Creek Pointe: \$193/sq. ft. Tampa: \$312/sq. ft. Tampa: \$312/sq. ft. Hillsborough: \$251/sq. ft.