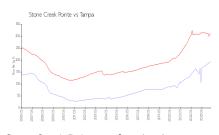

### **Market Information**

Stone Creek Pointe: \$193/sq. ft. Tampa: \$312/sq. ft. Tampa: \$312/sq. ft. Hillsborough: \$251/sq. ft.