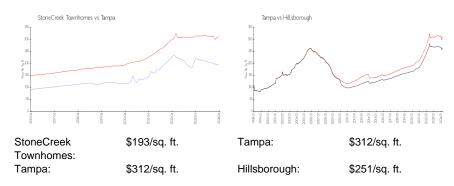

# StoneCreek Townhomes

19203-19285 Stone Hedge Dr, Tampa, FL, Hillsborough 33647

## **Building Information**

Number of units: 78
Number of active listings for rent: 1
Number of active listings for sale: 4
Building inventory for sale: 5%
Number of sales over the last 12 months: 0
Number of sales over the last 6 months: 0
Number of sales over the last 3 months: 0

Stone Creek Apartments Address: 5119 E Fletcher Ave,

Tampa, FL 33617, Phone: +1 813-517-1492

Built in 2013 - 78 units - 2 floors

### **Market Information**



## **Inventory for Sale**

| StoneCreek Townhomes | 5% |
|----------------------|----|
| Tampa                | 2% |
| Hillsborough         | 2% |

# Avg. Time to Close Over Last 12 Months

| StoneCreek Townhomes | 44 days |
|----------------------|---------|
| Tampa                | 42 days |
| Hillsborough         | 43 days |