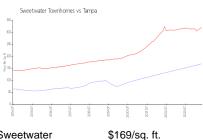

### **Market Information**

Tampa vs Hillsborough

Sweetwater Townhomes:

Tampa: \$321/sq. ft. Tampa:

\$321/sq. ft.

Hillsborough: \$259/sq. ft.