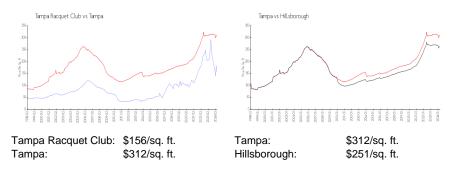

# Tampa Racquet Club

5820 N Church Ave, Tampa, FL, Hillsborough 33614

### **Building Information**

| Number of units:                         | 234 |
|------------------------------------------|-----|
| Number of active listings for rent:      | 5   |
| Number of active listings for sale:      | 9   |
| Building inventory for sale:             | 3%  |
| Number of sales over the last 12 months: | 12  |
| Number of sales over the last 6 months:  | 5   |
| Number of sales over the last 3 months:  | 5   |
|                                          |     |

Tampa Racquet Club Condominium Association 5820 N Church Ave Tampa, Florida 33614 Phone +1 813-884-7589



Built in 1979 - 234 units - 5 floors

### **Market Information**



## **Inventory for Sale**

| Tampa Racquet Club | 3% |
|--------------------|----|
| Tampa              | 2% |
| Hillsborough       | 2% |

## Avg. Time to Close Over Last 12 Months

| Tampa Racquet Club | 44 days |
|--------------------|---------|
| Tampa              | 42 days |
| Hillsborough       | 43 days |