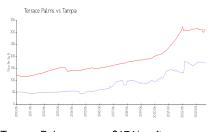

### **Market Information**

Terrace Palms: \$174/sq. ft. Tampa: \$312/sq. ft. Tampa: \$312/sq. ft. Hillsborough: \$251/sq. ft.