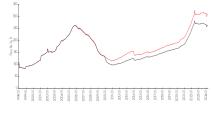

# Avg. Time to Close Over Last 12 Months

Terrace Palms 6 days
Tampa 42 days
Hillsborough 43 days