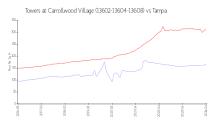

### **Market Information**

\$312/sq. ft.

Towers at Carrollwood \$164/sq. ft.

Village

(13602-13604-13608):

Tampa:

\$312/sq. ft. Hillsborough: \$251/sq. ft.

Tampa: