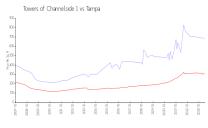

#### **Market Information**

Towers of Channelside \$684/sq. ft.

1:

Tampa:

\$312/sq. ft.

Tampa: \$312/sq. ft.

Hillsborough: \$251/sq. ft.