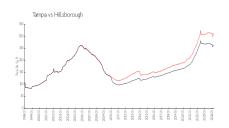

#### **Market Information**

Towers of Channelside \$684/sq. ft.

1:

Tampa:

\$312/sq. ft.

Tampa: \$312/sq. ft.

Hillsborough: \$251/sq. ft.