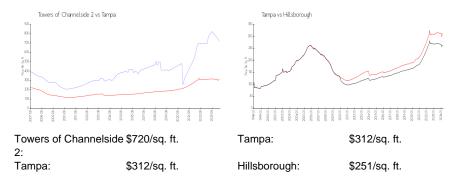

# **Towers of Channelside 2**

445 S 12th St, Tampa, FL, Hillsborough 33602

#### **Building Information**

| Number of units:                         | 139 |
|------------------------------------------|-----|
| Number of active listings for rent:      | 3   |
| Number of active listings for sale:      | 4   |
| Building inventory for sale:             | 2%  |
| Number of sales over the last 12 months: | 3   |
| Number of sales over the last 6 months:  | 2   |
| Number of sales over the last 3 months:  | 2   |
|                                          |     |

Channelside Condo Assoc 202 N 11th St Tampa, FL 33602 (813) 223-3243



Built in 2007 - 139 units - 29 floors

#### **Market Information**



## **Inventory for Sale**

| Towers of Channelside 2 | 2% |
|-------------------------|----|
| Tampa                   | 2% |
| Hillsborough            | 2% |

### Avg. Time to Close Over Last 12 Months

| Towers of Channelside 2 | 83 days |
|-------------------------|---------|
| Tampa                   | 42 days |
| Hillsborough            | 43 days |