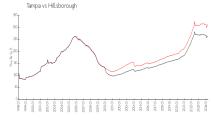

### **Market Information**

Townhomes at

Parkside:

Tampa:

\$312/sq. ft.

Tampa:

\$312/sq. ft.

Hillsborough: