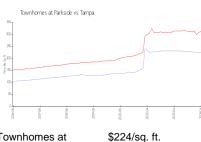

### **Market Information**

Townhomes at

Parkside:

Tampa:

\$312/sq. ft.

Tampa:

\$312/sq. ft.

Hillsborough:

\$251/sq. ft.