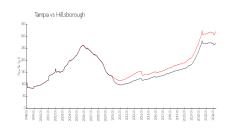

### **Market Information**

Townhomes at Pelican \$180/sq. ft.

Pointe:

Tampa: \$321/sq. ft.

Tampa: \$321/sq. ft.

Hillsborough: \$259/sq. ft.