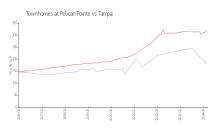

### **Market Information**

Townhomes at Pelican \$180/sq. ft.

Pointe:

Tampa: \$321/sq. ft.

Tampa: \$321/sq. ft.

Hillsborough: \$259/sq. ft.