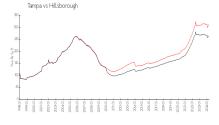

## **Market Information**

Townhomes of Bay Port Colony:

Tampa: \$312/sq. ft. Tampa:

\$312/sq. ft.

Hillsborough:

\$251/sq. ft.