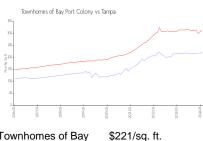

## **Market Information**

Townhomes of Bay Port Colony:

Tampa: \$312/sq. ft. Tampa:

\$312/sq. ft.

Hillsborough:

\$251/sq. ft.