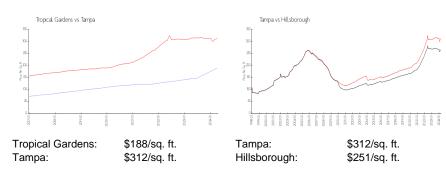

# **Tropical Gardens**

3607 W Idlewild Ave, Tampa, FL, Hillsborough 33614

# **Building Information**

| Number of units:                         | 16 |
|------------------------------------------|----|
| Number of active listings for rent:      | 0  |
| Number of active listings for sale:      | 1  |
| Building inventory for sale:             | 6% |
| Number of sales over the last 12 months: | 2  |
| Number of sales over the last 6 months:  | 0  |
| Number of sales over the last 3 months:  | 0  |
|                                          |    |

# CONTRACT OF STATE OF

Built in 1997 - 16 units - 2 floors

### **Market Information**



## **Inventory for Sale**

| Tropical Gardens | 6% |
|------------------|----|
| Tampa            | 2% |
| Hillsborough     | 2% |

### Avg. Time to Close Over Last 12 Months

| Tropical Gardens | 132 days |
|------------------|----------|
| Tampa            | 42 days  |
| Hillsborough     | 43 days  |