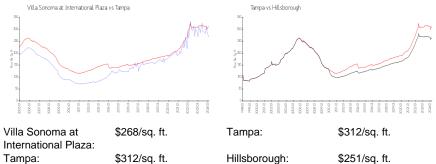

# Villa Sonoma at International Plaza

4221 W Spruce St, Tampa, FL, Hillsborough 33607

## **Building Information**

| Number of units:                         | 240 |
|------------------------------------------|-----|
| Number of active listings for rent:      | 2   |
| Number of active listings for sale:      | 15  |
| Building inventory for sale:             | 6%  |
| Number of sales over the last 12 months: | 27  |
| Number of sales over the last 6 months:  | 17  |
| Number of sales over the last 3 months:  | 13  |

Villa Sonoma At International Plaza Condominium Association, Inc 4221 W Spruce Street Tampa, FL 33607 Phone: (813) 877-8899

## **Market Information**



\$312/sq. ft. Hillsborough: Tampa:

## **Inventory for Sale**

| Villa Sonoma at International Plaza | 6% |
|-------------------------------------|----|
| Tampa                               | 2% |
| Hillsborough                        | 2% |

## Avg. Time to Close Over Last 12 Months

| Villa Sonoma at International Plaza | 50 days |
|-------------------------------------|---------|
| Tampa                               | 42 days |
| Hillsborough                        | 43 days |



Built in 2001 - 240 units - 5 floors