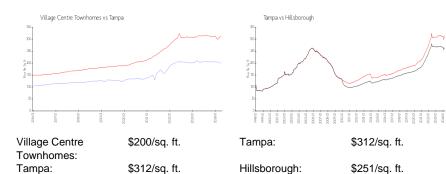

# **Village Centre Townhomes**

7531-7574 Tamarind Ave, Tampa, FL, Hillsborough 33625

## **Building Information**

Number of units: 105 Number of active listings for rent: 1 Number of active listings for sale: Building inventory for sale: 1% Number of sales over the last 12 months: Number of sales over the last 6 months: 2 Number of sales over the last 3 months:

Village Centre Townhomes Homeowners Association, Inc. Address: 4131 Gunn Hwy, Tampa, FL 33618 (813) 792-7791 http://www.villagecentretownhomes.com



Built in 2013 - 105 units - 2 floors

#### **Market Information**



\$312/sq. ft.

\$251/sq. ft.

## **Inventory for Sale**

| Village Centre Townhomes | 1% |
|--------------------------|----|
| Tampa                    | 2% |
| Hillsborough             | 2% |

## Avg. Time to Close Over Last 12 Months

| Village Centre Townhomes | 37 days |
|--------------------------|---------|
| Tampa                    | 42 days |
| Hillsborough             | 43 days |