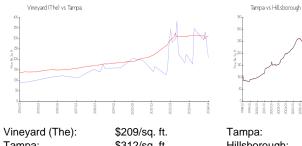

### **Market Information**

Tampa: \$312/sq. ft.

\$312/sq. ft. Hillsborough: \$251/sq. ft.