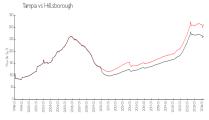

### **Market Information**

Tampa: \$312/sq. ft.

\$312/sq. ft. Hillsborough: \$251/sq. ft.