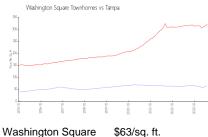

#### **Market Information**

\$63/sq. ft.

Tampa: \$321/sq. ft.

Tampa vs Hillsborough 

Tampa: \$321/sq. ft.

Hillsborough: \$259/sq. ft.