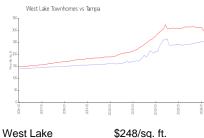

### **Market Information**

\$248/sq. ft.

Tampa: \$312/sq. ft.

Tampa vs Hillsborough 

Tampa: \$312/sq. ft.

Hillsborough: \$251/sq. ft.