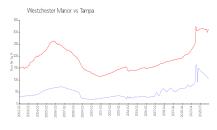

### **Market Information**

Westchester Manor: \$106/sq. ft. Tampa: \$312/sq. ft. Tampa: \$312/sq. ft. Hillsborough: \$251/sq. ft.