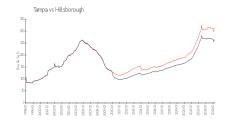

### **Market Information**

Westchester Manor: \$106/sq. ft. Tampa: \$312/sq. ft. Tampa: \$312/sq. ft. Hillsborough: \$251/sq. ft.