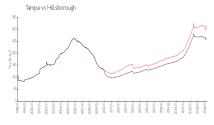

### **Market Information**

Westpark Preserve: \$227/sq. ft. Tampa: \$312/sq. ft.

Tampa: \$312/sq. ft. Hillsborough: \$251/sq. ft.