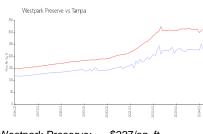

### **Market Information**

Westpark Preserve: \$227/sq. ft. Tampa: \$312/sq. ft.

Tampa: \$312/sq. ft. Hillsborough: \$251/sq. ft.