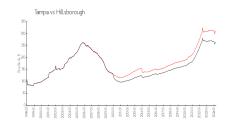

### **Market Information**

Westshore Yacht Club: \$373/sq. ft. Tampa: \$312/sq. ft.

Tampa: \$312/sq. ft. Hillsborough: \$251/sq. ft.