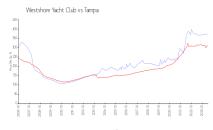

### **Market Information**

Westshore Yacht Club: \$373/sq. ft. Tampa: \$312/sq. ft.

Tampa: \$312/sq. ft. Hillsborough: \$251/sq. ft.